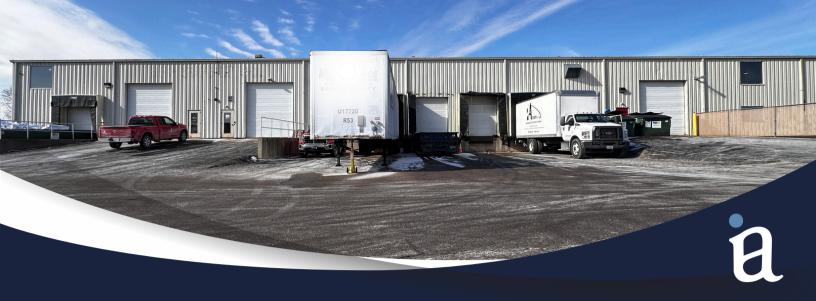

3821 Anderson Road, DeForest, WI 53532

### **PROPERTY FEATURES**

- Total Building: 52,000 SF
- Divisible to: 16,000 SF
- Great interstate visibility
- 3.35 acre lot
- Ample parking
- Municipal sewer and water
- 1,600 amp electrical service
- (5) 8'x6"x10' dock high doors with pit levelers
- (3) 12'x14' Overhead doors