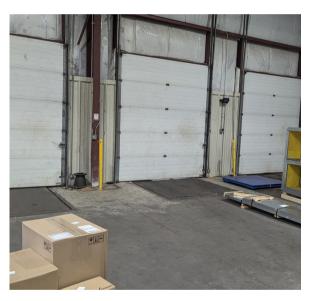

### **PROPERTY FEATURES**

- Total Building: 52,000 SF
- Divisible to: 16,000 SF
- Great interstate visibility
- 3.35 acre lot
- Ample parking
- Municipal sewer and water
- 1,600 amp electrical service
- (5) 8'x6"x10' dock high doors with pit levelers
- (3) 12'x14' Overhead doors