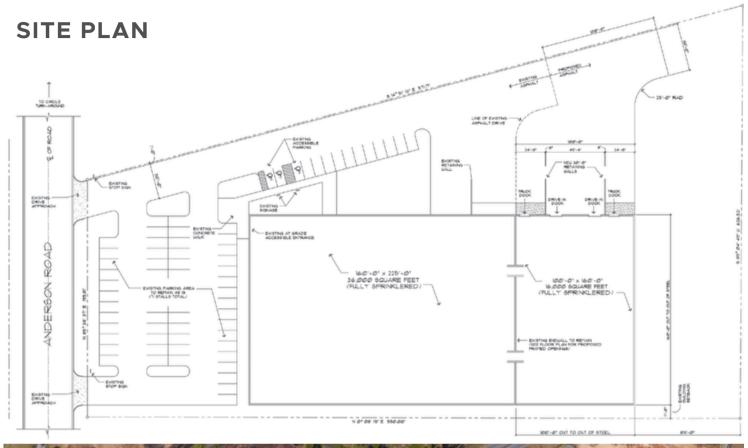

3821 Anderson Road, DeForest, WI 53532

### **PROPERTY FEATURES**

- Total Building: 52,000 SF
- Divisible to: 16,000 SF
- Great interstate visibility
- 3.35 acre lot
- Ample parking
- Municipal sewer and water
- 1,600 amp electrical service
- (5) 8'x6"x10' dock high doors with pit levelers
- (3) 12'x14' Overhead doors