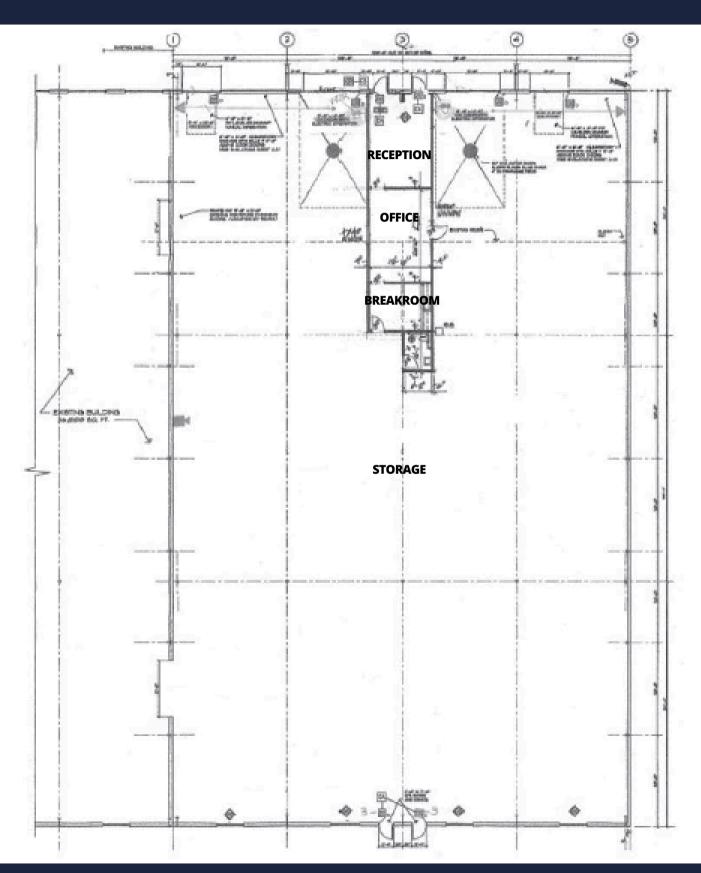

3821 Anderson Road, DeForest, WI 53532

### **PROPERTY FEATURES**

- Total Building: 52,000 SF
- Divisible to: 16,000 SF
- Great interstate visibility
- 3.35 acre lot
- Ample parking
- Municipal sewer and water
- 1,600 amp electrical service
- (5) 8'x6"x10' dock high doors with pit levelers
- (3) 12'x14' Overhead doors