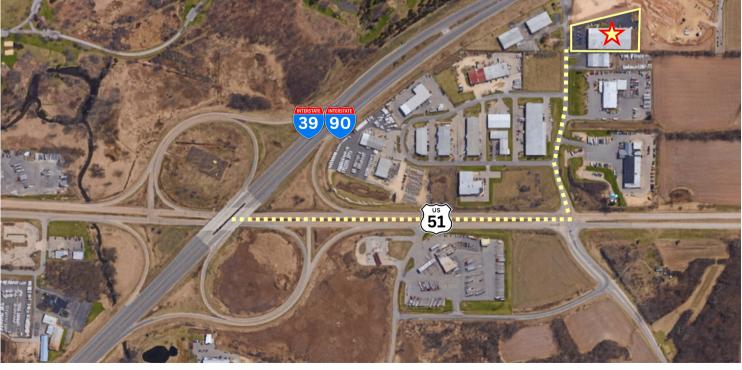

3821 Anderson Road, DeForest, WI 53532

### **PROPERTY FEATURES**

- Total Building: 52,000 SF
- Divisible to: 16,000 SF
- Great interstate visibility
- 3.35 acre lot
- Ample parking
- Municipal sewer and water
- 1,600 amp electrical service
- (5) 8'x6"x10' dock high doors with pit levelers
- (3) 12'x14' Overhead doors







#### **PROFESSIONALLY MANAGED BY:**

Investors Associated, LLP 2310 Crossroads Drive, Suite 1200 Madison, WI 53718

#### FOR LEASING INFORMATION:

Ben Hurd 608.828.8888 bhurd@iallp.com Travis Bouzek 608.390.3654 tbouzek@iallp.com

3821 Anderson Road, DeForest, WI 53532





3821 Anderson Road, DeForest, WI 53532



2310 Crossroads Drive, Suite 1200

Investors Associated, LLP

Madison, WI 53718

3821 Anderson Road, DeForest, WI 53532