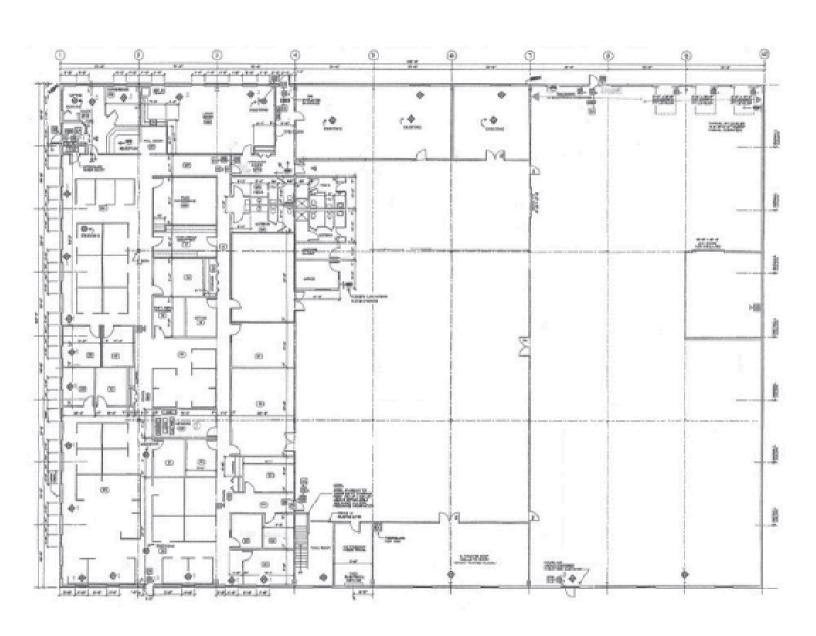

3821 Anderson Road, DeForest, WI 53532

### **PROPERTY FEATURES**

- Total Building: 52,000 SF
- Divisible to: 16,000 SF
- Great interstate visibility
- 3.35 acre lot
- Ample parking
- Municipal sewer and water
- 1,600 amp electrical service
- (5) 8'x6"x10' dock high doors with pit levelers
- (3) 12'x14' Overhead doors