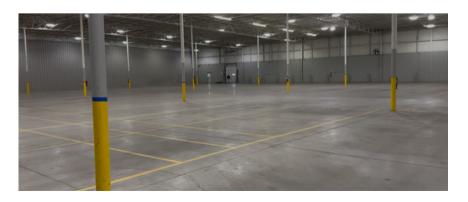

# **PROPERTY FEATURES**

- Total Building SF: 80,033 SF
- Available Space: 40,000 SF
- Office Space: 1,600 SF
- Site Size: 6.86 AC
- Built in 1995
- Outdoor Storage
- 26 Foot Clear Heights
- 2 Drive In Doors (12x14)
- 63 Parking Stalls