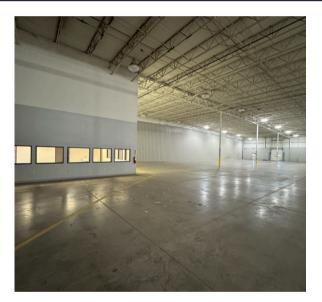

# **PROPERTY FEATURES**

- Total Building SF: 80,033 SF
- Available Space: 40,000 SF
- Office Space: 1,600 SF
- Site Size: 6.86 AC
- Built in 1995
- Outdoor Storage
- 26 Foot Clear Heights
- 2 Drive In Doors (12x14)
- 63 Parking Stalls