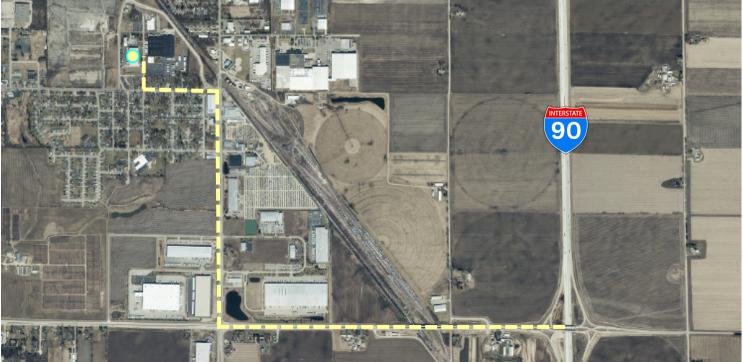

# INDUSTRIAL WAREHOUSE FOR LEASE

1855 S Jackson St, Janesville, WI 53546

# **PROPERTY FEATURES**

- Total Building SF: 80,033 SF
- Available Space: 40,000 SF
- Office Space: 1,600 SF
- Site Size: 6.86 AC
- Built in 1995
- Outdoor Storage
- 26 Foot Clear Heights
- 2 Drive In Doors (12x14)
- 63 Parking Stalls



### PROFESSIONALLY MANAGED BY:

Investors Associated, LLP 2310 Crossroads Drive, Suite 1200 Madison, WI 53718





## FOR LEASING INFORMATION:

Ben Hurd 608.828.8888 bhurd@iallp.com Travis Bouzek 608.390.3654 tbouzek@iallp.com

# **INDUSTRIAL WAREHOUSE FOR LEASE**

1855 S Jackson St, Janesville, WI 53546





### PROFESSIONALLY MANAGED BY:

Investors Associated, LLP 2310 Crossroads Drive, Suite 1200 Madison, WI 53718

### FOR LEASING INFORMATION:

Ben Hurd 608.828.8888 bhurd@iallp.com Travis Bouzek 608.390.3654 tbouzek@iallp.com