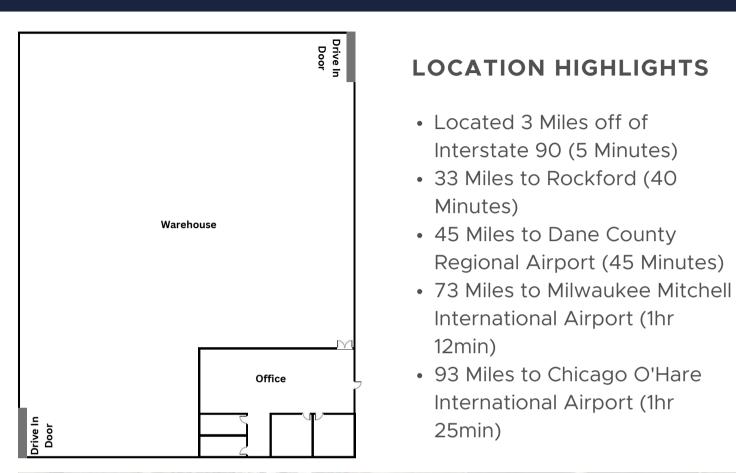

# **PROPERTY FEATURES**

- Total Building SF: 80,033 SF
- Available Space: 40,000 SF
- Office Space: 1,600 SF
- Site Size: 6.86 AC
- Built in 1995
- Outdoor Storage
- 26 Foot Clear Heights
- 2 Drive In Doors (12x14)
- 63 Parking Stalls