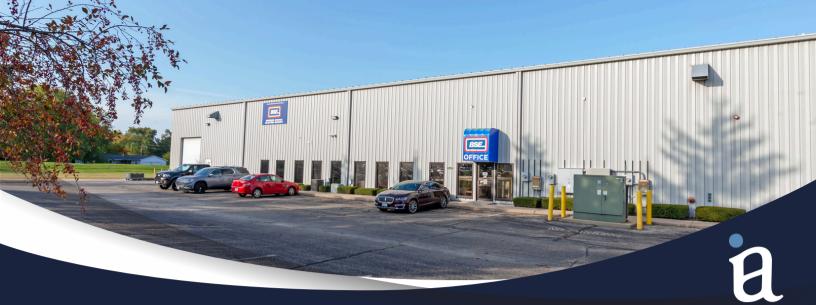

# INDUSTRIAL WAREHOUSE FOR LEASE

1855 S Jackson St, Janesville, WI 53546

# **PROPERTY FEATURES**

- Total Building SF: 80,033 SF
- Available Space: 40,000 SF
- Office Space: 1,600 SF
- Site Size: 6.86 AC
- Built in 1995
- Outdoor Storage
- 26 Foot Clear Heights
- 2 Drive In Doors (12x14)
- 63 Parking Stalls