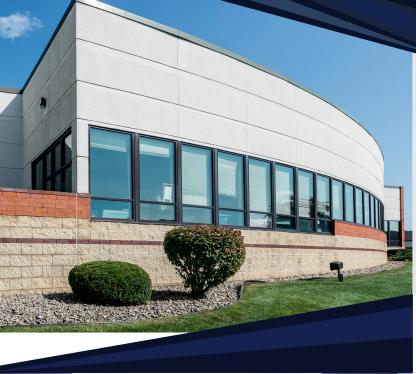

## **OVERVIEW**

This single-story office building was designed by Plunkett Raysich Architects and is part of The Park at High Crossing, a work-live-play development in a highgrowth area on the east side of Madison. Built in 1993, this 29,570-square-foot building features private suite entrances, substantial window exposure, attractive landscaping, and plentiful parking.