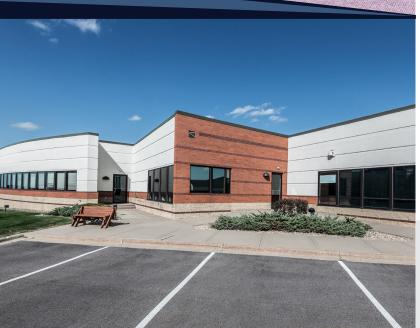

## **OVERVIEW**

This single-story office building was designed by Plunkett Raysich Architects and is part of The Park at High Crossing, a work-live-play development in a highgrowth area on the east side of Madison. Built in 1993, this 29,570-square-foot building features private suite entrances, substantial window exposure, attractive landscaping, and plentiful parking.