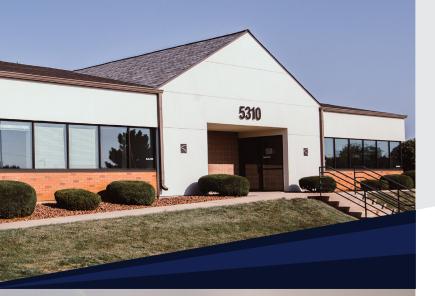

5310 WALL STREET MADISON, WI

## **OVERVIEW**

5310 Wall Street is a one-story, multi-tenant office building in The Park at High Crossing. The space is divided into individual office suites that each have their own entrances, breakrooms, and restrooms. This building is situated on a corner lot and features an outdoor patio, updated landscaping, ample parking, and views of the Capitol building.