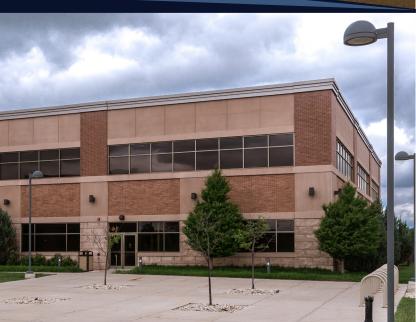

## **OVERVIEW**

Built in 2009, 4901 Eastpark Boulevard is a Class A office/educational building on the east side of Madison. The 31,460-square-foot building is constructed with precast concrete walls and floors, with brick and stone accents. The property has three acres available for expansion and/or build-to-suit needs.

## **AMENITIES**

Features of this property include large windows, a two-story atrium and open lobby, a large patio, bike rack, and a high parking ratio of six spaces per 1,000 square feet. Tenants have access to all fitness facilities, conference centers and boardrooms throughout The Park at High Crossing. Our in-house team of firstclass property and maintenance personnel are always available to make sure things are running smoothly!