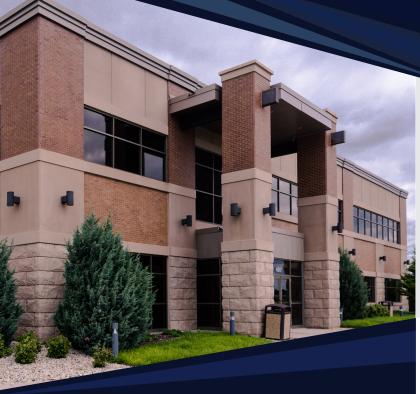

## **OVERVIEW**

Built in 2009, 4901 Eastpark Boulevard is a Class A office/educational building on the east side of Madison. The 31,460-square-foot building is constructed with precast concrete walls and floors, with brick and stone accents. The property has three acres available for expansion and/or build-to-suit needs.

## **AMENITIES**

Features of this property include large windows, a two-story atrium and open lobby, a large patio, bike rack, and a high parking ratio of six spaces per 1,000 square feet. Tenants have access to all fitness facilities, conference centers and boardrooms throughout The Park at High Crossing. Our in-house team of firstclass property and maintenance personnel are always available to make sure things are running smoothly!