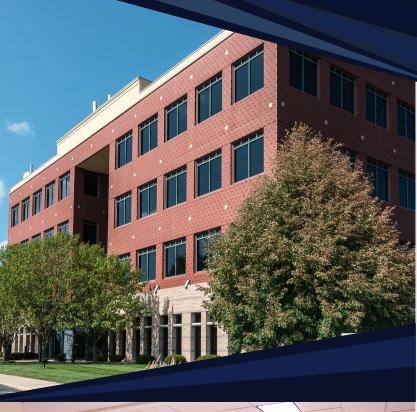

## **OVERVIEW**

2810 Crossroads drive is a four-story, multi-tenant office building that features neoclassical architecture and is packed with amenities. It sits on a high elevation, offering incredible views of the Capitol building, both lakes, and beautiful sunsets.