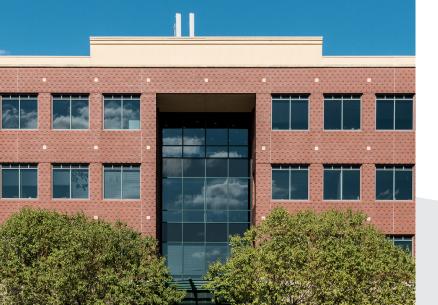

## **OVERVIEW**

2810 Crossroads drive is a four-story, multi-tenant office building that features neoclassical architecture and is packed with amenities. It sits on a high elevation, offering incredible views of the Capitol building, both lakes, and beautiful sunsets.