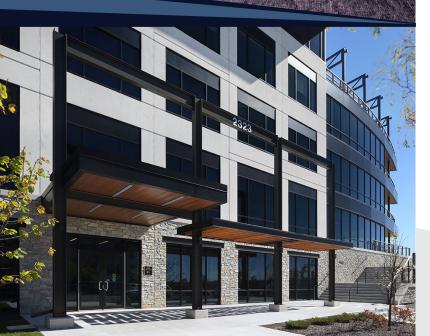

## **OVERVIEW**

Built in 2018, 2323 Crossroads Drive is a five-story building totaling 98,000 square feet. This office building has a modern industrial feel with lots of floor-to-ceiling glass and individual balconies. It's part of The Park at High Crossing's urban work-live-play destination.