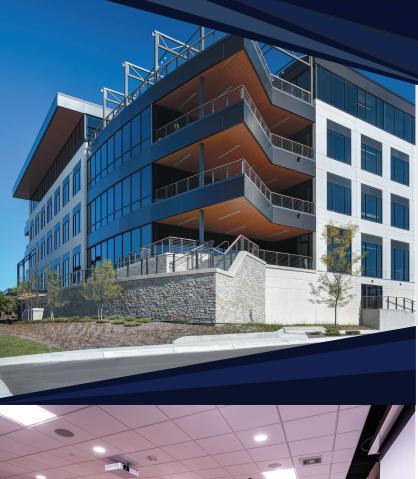

## **OVERVIEW**

Built in 2018, 2323 Crossroads Drive is a five-story building totaling 98,000 square feet. This office building has a modern industrial feel with lots of floor-to-ceiling glass and individual balconies. It's part of The Park at High Crossing's urban work-live-play destination.

## **AMENITIES**

The building has a 4,000-square-foot, multiuse fitness facility with locker space and private showers. It has a large outdoor patio for company gatherings and grilling, a two-story atrium, and covered parking. There are large private balconies on each floor and a state-of-the-art, 100-person conference room available for tenants to rent. The building also offers a large breakroom with Canteen grab-and-go food and beverage. Our in-house team of first-class property and maintenance personnel are always available to make sure things are running smoothly!