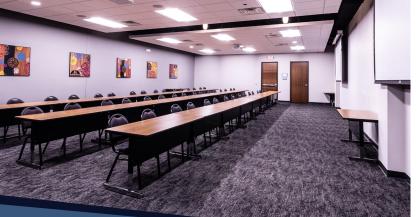

## **AMENITIES**

The building has a 4,000-square-foot, multiuse fitness facility with locker space and private showers. It has a large outdoor patio for company gatherings and grilling, a two-story atrium, and covered parking. There are large private balconies on each floor and a state-of-the-art, 100-person conference room available for tenants to rent. The building also offers a large breakroom with Canteen grab-and-go food and beverage. Our in-house team of first-class property and maintenance personnel are always available to make sure things are running smoothly!