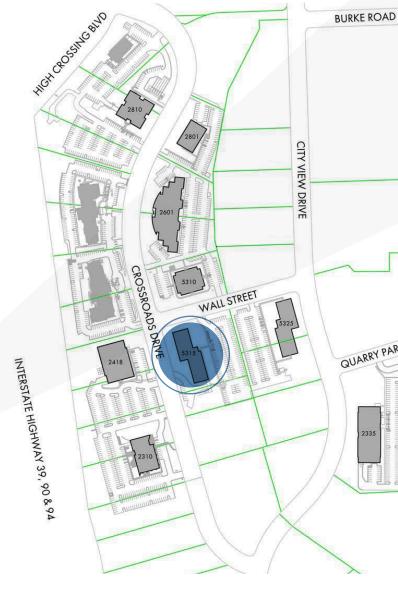

#### LOCATION

As part of The Park at High Crossing, this building is conveniently located along Interstate 90/94/39 and minutes from downtown Madison. Nestled between two vibrant retail areas, East Towne Mall and Prairie Lakes Shopping Center, many shopping and dining options are at your fingertips.