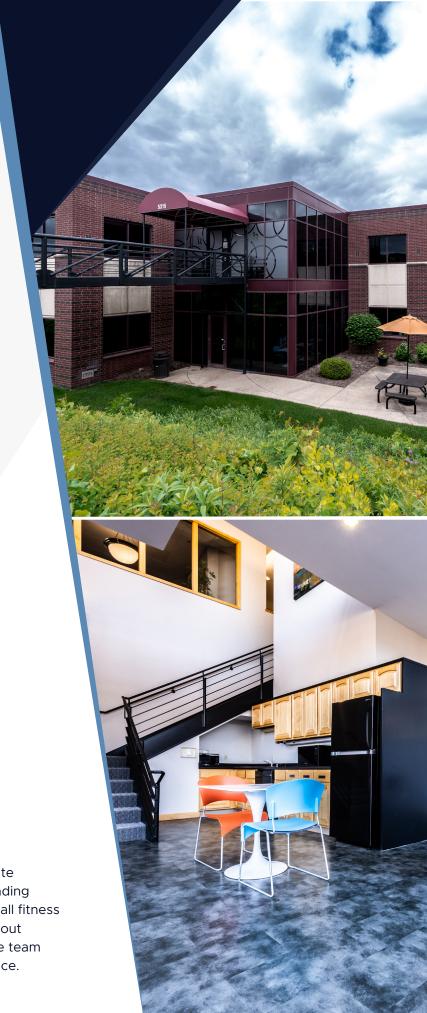

### **OVERVIEW**

Tenants of 5315 Wall Street enjoy picturesque views of Madison, Wisconsin. This two-story, multi-tenant office building is part of The Park at High Crossing, a high-growth area on the east side of Madison. Built in 1995, this building offers 36,505 square feet of Class B office space and features quality finishes and tastefully decorated interior spaces. It's a great, affordable choice for small businesses.

#### **AMENITIES**

A host of amenities ensures your business will have all the tools it needs to succeed. The building has an on-site boardroom, outdoor patio, kitchen/lunchroom with vending machines, and a loading dock. Tenants have access to all fitness facilities, conference centers, and boardrooms throughout the IA Management portfolio. We also have an in-house team of first-class property managers and on-site maintenance.