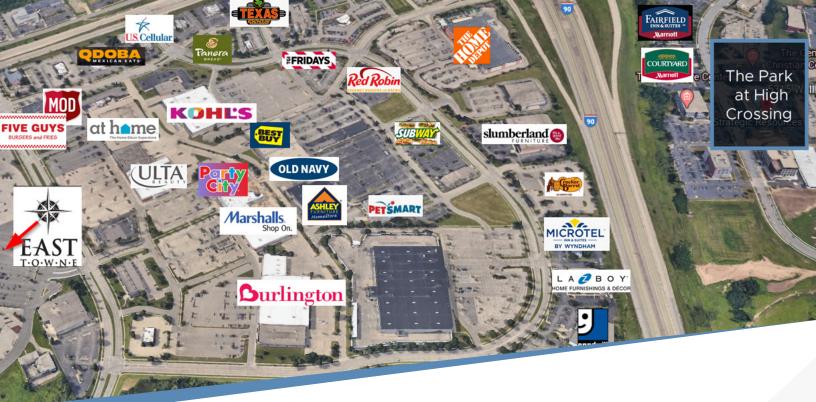

#### LOCATION

As part of The Park at High Crossing, this building is conveniently located along Interstate 90/94/39 and minutes from downtown Madison. Nestled between two vibrant retail areas, East Towne Mall and Prairie Lakes Shopping Center, many shopping and dining options are at your fingertips.