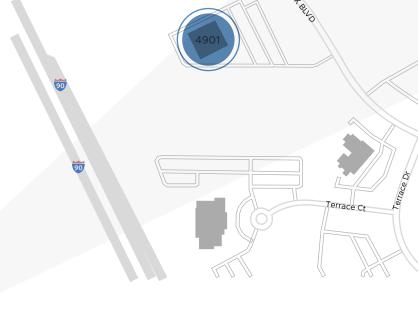

### **LOCATION**

This building is conveniently located in the American Center Business Park. It is situated at the intersection of Interstate 90/94 and Highway 151, which provides great exposure and access to many hotel, dining, and shopping options, as well as several walking trails.