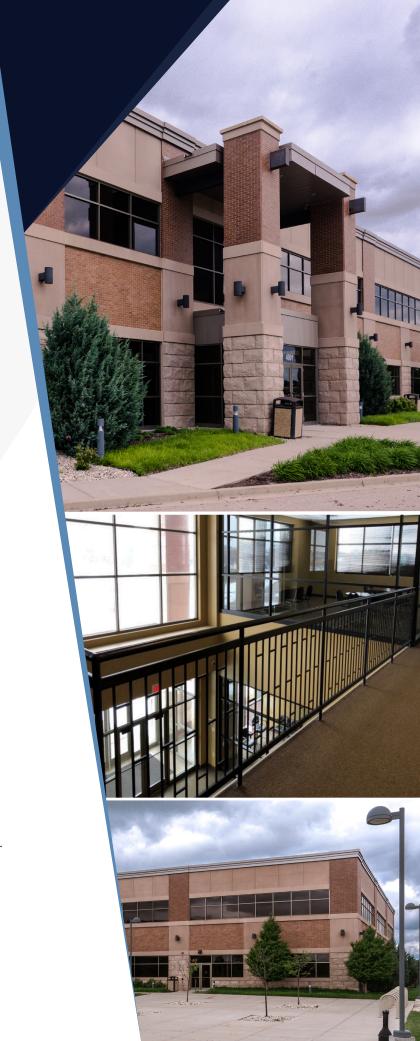

#### **OVERVIEW**

Built in 2009, 4901 Eastpark Boulevard is a Class-A office/educational building on the east side of Madison. The 31,460 square-foot building is constructed with precast concrete walls and floors, and the property has excess land available for expansion.

#### **AMENITIES**

Features of this property include large windows, a two-story atrium and open lobby, a large patio, bike rack, and a high parking ratio of six spaces per 1,000 square feet. Within the building, tenants have access to a shared training room and additional storage. An in-house team of property managers and on-site maintenance staff are always available to make sure things are running smoothly.