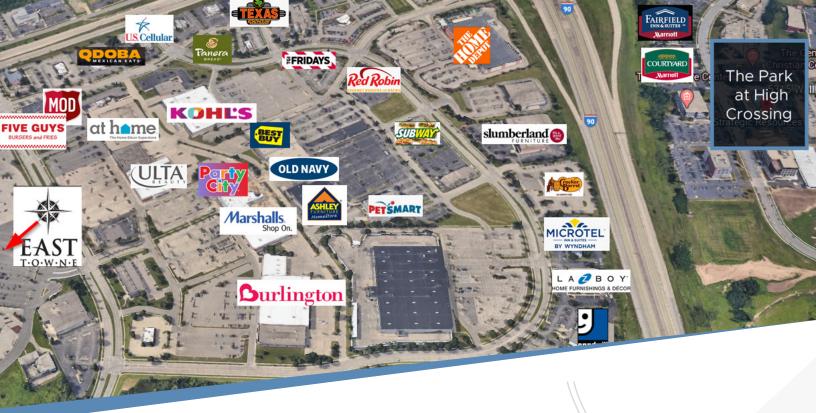

### **LOCATION**

This building is conveniently located in the American Center Business Park. It is situated at the intersection of Interstate 90/94 and Highway 151, which provides great exposure and access to many hotel, dining, and shopping options, as well as several walking trails.