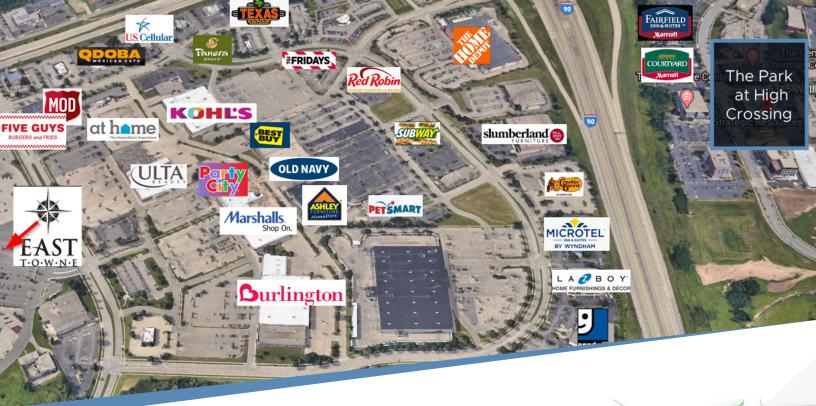

#### LOCATION

As part of The Park at High Crossing, this building is conveniently located along Interstate 90/94/39 and minutes from downtown Madison. Nestled between two vibrant retail areas, East Towne Mall and Prairie Lakes Shopping Center, many shopping and dining options are at your fingertips.