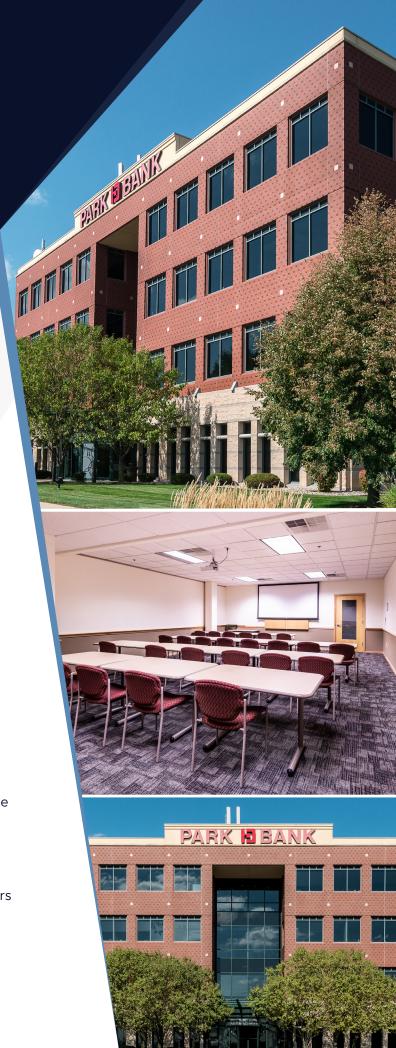

#### **OVERVIEW**

2810 Crossroads drive is a four-story, multi-tenant office building that features neoclassical architecture and is packed with amenities. It sits on a high elevation, offering incredible views of the capitol, both lakes, and beautiful sunsets. You'll be sure to see it all from the 12 corner offices on each floor.

### **AMENITIES**

Within the building, tenants have access to a classroom-style training center, a conference room, a self-serve Avenue C food market, an outdoor patio, and a breakroom. Tenants have free access to all fitness facilities, conference centers, and board rooms throughout the IA Management portfolio. The building also has an in-house team of property managers and on-site maintenance staff.