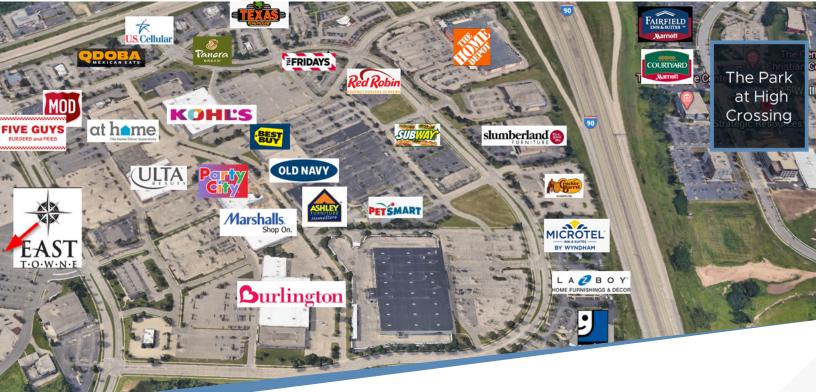

## **LOCATION**

As part of The Park at High Crossing, this building is conveniently located along Interstate 90/94/39 and minutes from downtown Madison. Nestled between two vibrant retail areas, East Towne Mall and Prairie Lakes Shopping Center, many shopping and dining options are at your fingertips.