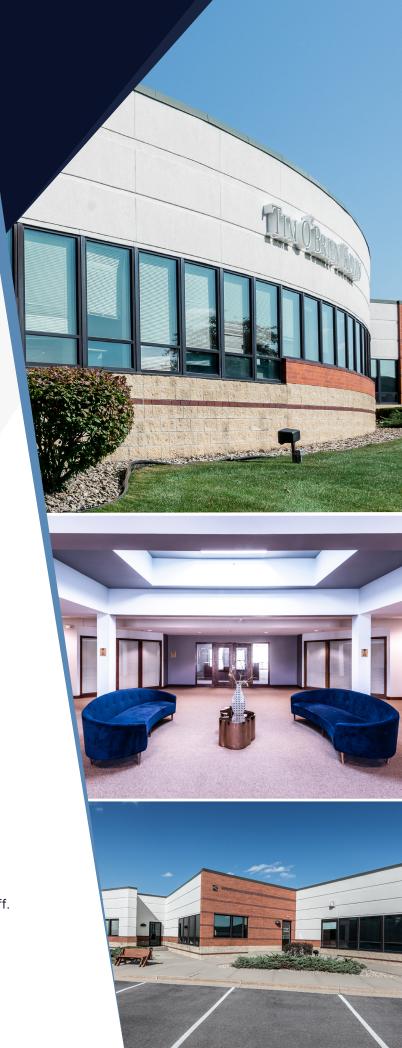

### **OVERVIEW**

This single-story office building was designed by Plunkett Raysich Architects and is part of The Park at High Crossing, a work-live-play development in a high-growth area on the east side of Madison. Built in 1993, this 29,570 square-foot building features private suite entrances, substantial window exposure, and attractive landscaping.

### **AMENITIES**

All tenants enjoy access to a conference room, breakroom with vending machines, and shower facility, as well as our fitness facilities and conference centers throughout the IA Management portfolio. We also have an in-house team of first-class property managers and on-site maintenance staff.