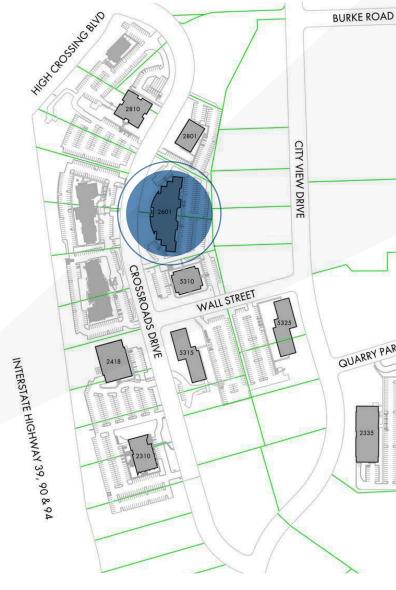

## **LOCATION**

As part of The Park at High Crossing, this building is conveniently located along Interstate 90/94/39 and minutes from downtown Madison. Nestled between two vibrant retail areas, East Towne Mall and Prairie Lakes Shopping Center, many shopping and dining options are at your fingertips.