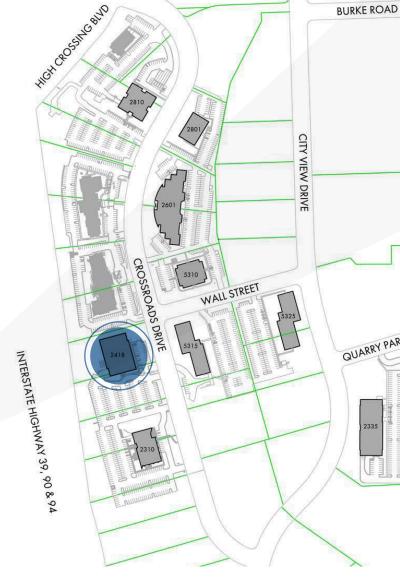

#### **LOCATION**

As part of The Park at High Crossing, this building is conveniently located along Interstate 90/94/39 and minutes from downtown Madison. Nestled between two vibrant retail areas, East Towne Mall and Prairie Lakes Shopping Center, many shopping and dining options are at your fingertips.