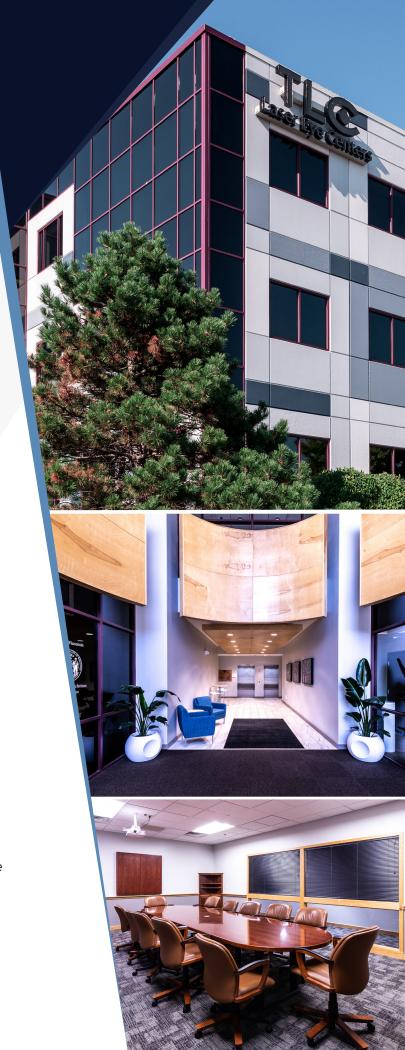

### **OVERVIEW**

2418 Crossroads Drive, a multi-tenant office building in Madison, Wisconsin, offers 65,484 square feet of Class A office space that can be customized to your specific needs. Built in 2000, this building features quality finishes, substantial window exposure, and attractive interior design details.

#### **AMENITIES**

Amenities for this building include a breakroom equipped with a self-serve Avenue C food market, fitness center, conference room, underground parking, and an outdoor patio. It also has in-house property management to ensure that everything is running smoothly. Tenants have access to all conference centers and boardrooms throughout the IA Management portfolio.