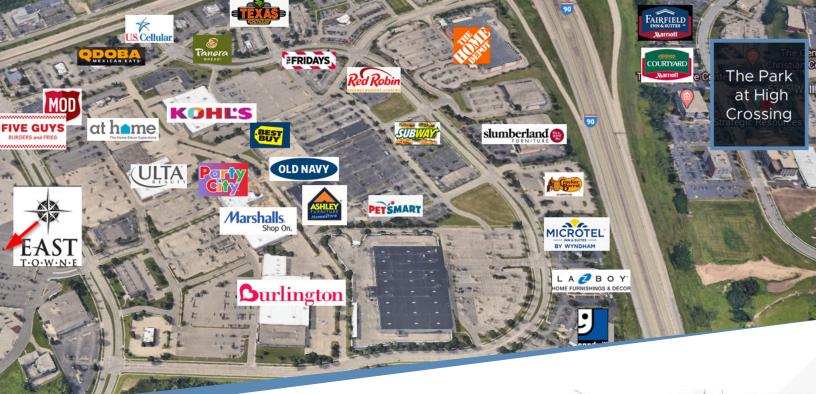

#### **LOCATION**

As part of The Park at High Crossing, this building is conveniently located along Interstate 90/94/39 and minutes from downtown Madison. Nestled between two vibrant retail areas, East Towne Mall and Prairie Lakes Shopping Center, many shopping and dining options are at your fingertips.